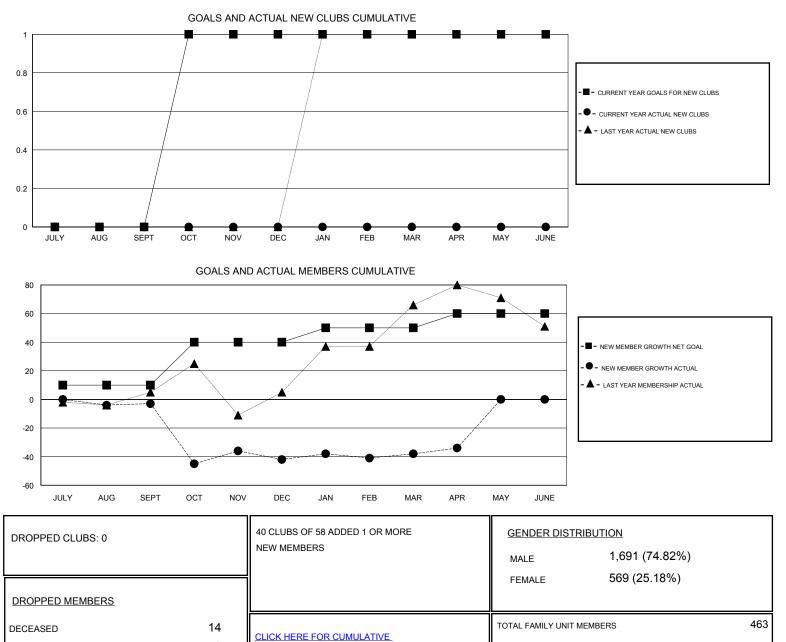

## Judy Hankom GMT.

| GMT: Judy Han                                               | ikom             | L                | OCATION WISCONS  | N                                                           |                                                                |                                                              | GMT CA                                             |
|-------------------------------------------------------------|------------------|------------------|------------------|-------------------------------------------------------------|----------------------------------------------------------------|--------------------------------------------------------------|----------------------------------------------------|
| Clubs                                                       |                  |                  |                  | Members                                                     |                                                                |                                                              |                                                    |
| RESULTS FOR 2016-2017                                       |                  |                  |                  | RESULTS FOR 2016-2017                                       |                                                                |                                                              |                                                    |
| QUARTER                                                     | NEW CLUB GOAL    | NEW CLUBS        | DROPPED CLUBS    | QUARTER                                                     | NEW MEMBER GROWTH<br>NET GOAL (not reinstated<br>or transfers) | NEW MEMBER<br>GROWTH ACTUAL (not<br>reinstated or transfers) | DROPPED<br>MEMBERS ACTUAL<br>(including transfers) |
| JULY/AUG/SEPT<br>OCT/NOV/DEC<br>JAN/FEB/MAR<br>APR/MAY/JUNE | 0<br>1<br>0<br>0 | 0<br>0<br>0<br>0 | 0<br>0<br>0<br>0 | JULY/AUG/SEPT<br>OCT/NOV/DEC<br>JAN/FEB/MAR<br>APR/MAY/JUNE | 10<br>30<br>10<br>10                                           | 41<br>57<br>31<br>12                                         | 44<br>96<br>27<br>8                                |